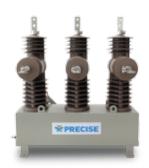

ET LIGHT 20-120 W (Dimming Function/Non-Dimming Function)

# **ELECTRONIC METER**







PT100 (MEA)

PT100 (PEA)

DDS720

Poly Phase Smart Meter:
Type PT100 Model I-43AKEBAG

#### **Properties**

- There is alarm signal indicated any unauthorized using electricity energy
- Displaying results in digital which is clearly visible
- Electricity energy measurement is more accurate than Watt-hour Meter
- It is installed both indoor and outdoor
- There is Dormitory Management System Software



Poly Phase Meter: Model CL730D18



Single Phase Smart Meter : Type PT100 Model I-21BWEBAG

# **SWITCHING DEVICES**



#### SF6 Gas Load Break Switch



#### **Control Box for SF6**





CB-01 (with a space for SMS unit)

CB-02 (with a space for FRTU)

### Solid Dielectric Load Break Switch Type SLBS-24



#### **Automatic Circuit Recloser: SREC-24**



# **Medium Voltage Disconnecting Switch Type SLOC/D**



## **SURGE ARRESTERS**



Low Voltage Surge Arrester MOV Gapless Surge Arrester type LAS-002, LOZA

Medium Voltage Surge Arrester MOV Gapless and Silicone Housed Surge Arrester for Distribution System

Medium Voltage Surge Arrester MOV Gapless and Silicone Housed Surge Arrester for Substation



# **FUSE**

### **High Voltage Distribution Fuse Cutouts**







Catalog no. 2711232



Catalog no. 2711232PG



Catalog no. 3810865

**Low Tension Fuse Switches** 

**High Voltage Distribution Fuse Links** 







Precise Electric Manufacturing Co.,Ltd.

1/5 Moo 9 Bangpood,Parkkred

Nonthaburi 11120 Thailand

: 092-283-6660

(+66) 02-584-2367 ต่อ 609

: info@precise.co.th

: (+66) 02-584-168