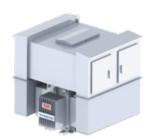

Conservator Type 3 phase, Capacity 50 to 1,500 kVA

**Station Service Transformer Oil-immersed type** for Substation with cable connection boxes 3 phase, Capacity 50 to 1,500 kVA

**Dry Type Cast Resin Transformer** 