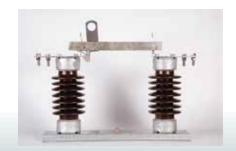

00 (PEA)

DDS720

Poly Phase Smart Meter:
Type PT100 Model I-43AKEBAG

#### **Properties**

- There is alarm signal indicated any unauthorized using electricity energy
- Displaying results in digital which is clearly visible
- Electricity energy measurement is more accurate than Watt-hour Meter
- It is installed both indoor and outdoor
- There is Dormitory Management System Software



Poly Phase Meter: Model CL730D18



Single Phase Smart Meter : Type PT100 Model I-21BWEBAG

# **SWITCHING DEVICES**



#### SF6 Gas Load Break Switch



#### **Control Box for SF6**





CB-01 (with a space for SMS unit)

CB-02 (with a space for FRTU)

### Solid Dielectric Load Break Switch Type SLBS-24



#### **Automatic Circuit Recloser: SREC-24**



# **Medium Voltage Disconnecting Switch Type SLOC/D**



## **SURGE ARRESTERS**



Low Voltage Surge Arrester MOV Gapless Surge Arrester type LAS-002, LOZA

Medium Voltage Surge Arrester MOV Gapless and Silicone Housed Surge Arrester for Distribution System

Medium Voltage Surge Arrester MOV Gapless and Silicone Housed Surge Arrester for Substation



# **FUSE**

### **High Voltage Distribution Fuse Cutouts**







Catalog no. 2711232



Catalog no. 2711232PG



Catalog no. 3810865

**Low Tension Fuse Switches** 

**High Voltage Distribution Fuse Links** 







Precise Electric Manufacturing Co.,Ltd.

1/5 Moo 9 Bangpood,Parkkred

Nonthaburi 11120 Thailand

: 092-283-6660

(+66) 02-584-2367 ต่อ 609

: info@precise.co.th

: (+66) 02-584-1682