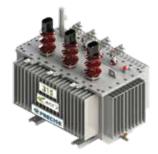

# TRANSFORMERS DISTRIBUTION TRANSFORMER

**Hermetically Sealed Type** Single phase, Capacity 30 to 100 kVA

Hermetically Sealed Type 3 phase, Capacity 50 to 2,500 kVA

**Completely Self Protected Type (CSP)** 3 phase, Capacity 150 to 225 kVA

Conservator Type 3 phase, Capacity 50 to 1,500 kVA

**Station Service Transformer Oil-immersed type** for Substation with cable connection boxes 3 phase, Capacity 50 to 1,500 kVA

**Dry Type Cast Resin Transformer** 