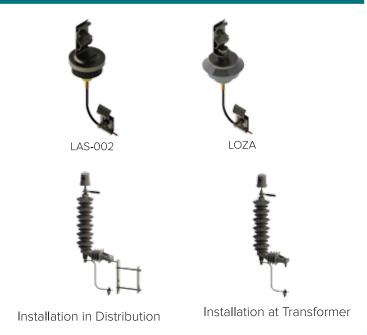

## **SURGE ARRESTERS**

Low Voltage Surge Arrester MOV Gapless Surge Arrester type LAS-002, LOZA

Medium Voltage Surge Arrester MOV Gapless and Silicone Housed Surge Arrester for Distribution System

Medium Voltage Surge Arrester MOV Gapless and Silicone Housed Surge Arrester for Substation