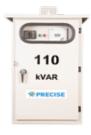

# **POWER CAPACITORS**

Low Voltage Outdoor :: Capacitor type CAP

Outdoor Low Voltage Capacitor Automatic Power Factor Correction (APFC)

One bushing

Two bushing

Outdoor Medium Voltage Capacitor Capacitor type CLM