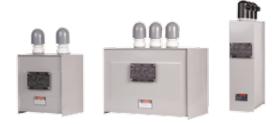

# **POWER CAPACITORS**

Low Voltage Outdoor :: Capacitor type CAP

Outdoor Low Voltage Capacitor Automatic Power Factor Correction (APFC)

One bushing

Two bushing

Outdoor Medium Voltage Capacitor Capacitor type CLM