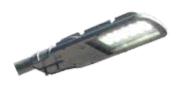

#### LED BULB / TUBE / HIGH BAY / STREET LIGHT / FLOOD LIGHT

LED Bulb 7,9 W

**LED TUBE 8,16 W** 

LED HIGH BAY 50-200 W

LED STREET LIGHT 20 W

LED FLOOD LIGHT /SPOT LIGHT 40-300 W / 400 W

LED STREET LIGHT 40-300 W