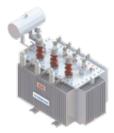

# TRANSFORMERS DISTRIBUTION TRANSFORMER

**Hermetically Sealed Type** Single phase, Capacity 30 to 100 kVA

Hermetically Sealed Type 3 phase, Capacity 50 to 2,500 kVA

**Completely Self Protected Type (CSP)** 3 phase, Capacity 150 to 225 kVA

Conservator Type 3 phase, Capacity 50 to 1,500 kVA

**Station Service Transformer Oil-immersed type** for Substation with cable connection boxes 3 phase, Capacity 50 to 1,500 kVA

**Dry Type Cast Resin Transformer** 