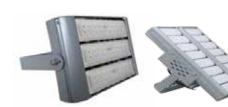

#### LED BULB / TUBE / HIGH BAY / STREET LIGHT / FLOOD LIGHT

LED Bulb 7,9 W

**LED TUBE 8,16 W** 

LED HIGH BAY 50-200 W

LED STREET LIGHT 20 W

LED FLOOD LIGHT /SPOT LIGHT 40-300 W / 400 W

LED STREET LIGHT 40-300 W