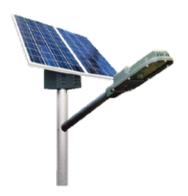

ngle Bushing for Pole Mount Installation type VExG Double Bushing for Pole Mount Installation Type VExL



Type VExG



Type VExL

### Medium Voltage Outdoor System up to 36 kV:

Single phase Voltage Transformer Type VOL
Three Phase Voltage Transformer Type VOG for PEA



Type VOL



Type VOG

### Medium Voltage Outdoor System up to 36 kV :

Voltage Transformer for Substation Type VOG for EGAT Current Transformer for Metering Purpose Type COL



Type VOG



Type COL

Medium Voltage Outdoor System up to 36 kV: High Voltage Outdoor System up to 123 kV:

**Current Transformer for Substation Type COU** 



Type COU

# **LED LIGHTING**

#### LED BULB / TUBE / HIGH BAY / STREET LIGHT / FLOOD LIGHT











LED Bulb 7,9 W

**LED TUBE 8,16 W** 

LED HIGH BAY 50-200 W

LED STREET LIGHT 20 W







LED FLOOD LIGHT /SPOT LIGHT 40-300 W / 400 W

LED STREET LIGHT 40-300 W

SOLAR STREET LIGHT 20-120 W (Dimming Function/Non-Dimming Function)

# **ELECTRONIC METER**







PT100 (MEA)

PT100 (PEA)

DDS720

Poly Phase Smart Meter:
Type PT100 Model I-43AKEBAG

#### **Properties**

- There is alarm signal indicated any unauthorized using electricity energy
- Displaying results in digital which is clearly visible
- Electricity energy measurement is more accurate than Watt-hour Meter
- It is installed both indoor and outdoor
- There is Dormitory Management System Software



Poly Phase Meter: Model CL730D18



Single Phase Smart Meter : Type PT100 Model I-21BWEBAG

# **SWITCHING DEVICES**



#### SF6 Gas Load Break Switch



#### **Control Box for SF6**





CB-01 (with a space for SMS unit)