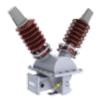

### Medium Voltage Outdoor System up to 36 kV:

Single phase Voltage Transformer Type VOL
Three Phase Voltage Transformer Type VOG for PEA

Type VOL

Type VOG

### Medium Voltage Outdoor System up to 36 kV :

Voltage Transformer for Substation Type VOG for EGAT Current Transformer for Metering Purpose Type COL

Type VOG

Type COL

Medium Voltage Outdoor System up to 36 kV: High Voltage Outdoor System up to 123 kV: