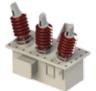

#### Medium Voltage Current Transformer Indoor up to 24 kV:

Support Type Current Transformer for Switchgear type CEL
Support Type Current Transformer for Switchgear type CET

Type CEL

Type CET

#### Medium Voltage Voltage Transformer Indoor up to 24 kV:

Single Pole for Switchgear Insulation type VEG
Double Pole for Switchgear Type VEL

Type VEG

Type VEL