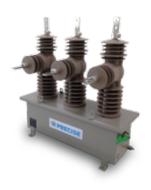

### Solid Dielectric Load Break Switch Type SLBS-24

#### **Automatic Circuit Recloser: SREC-24**